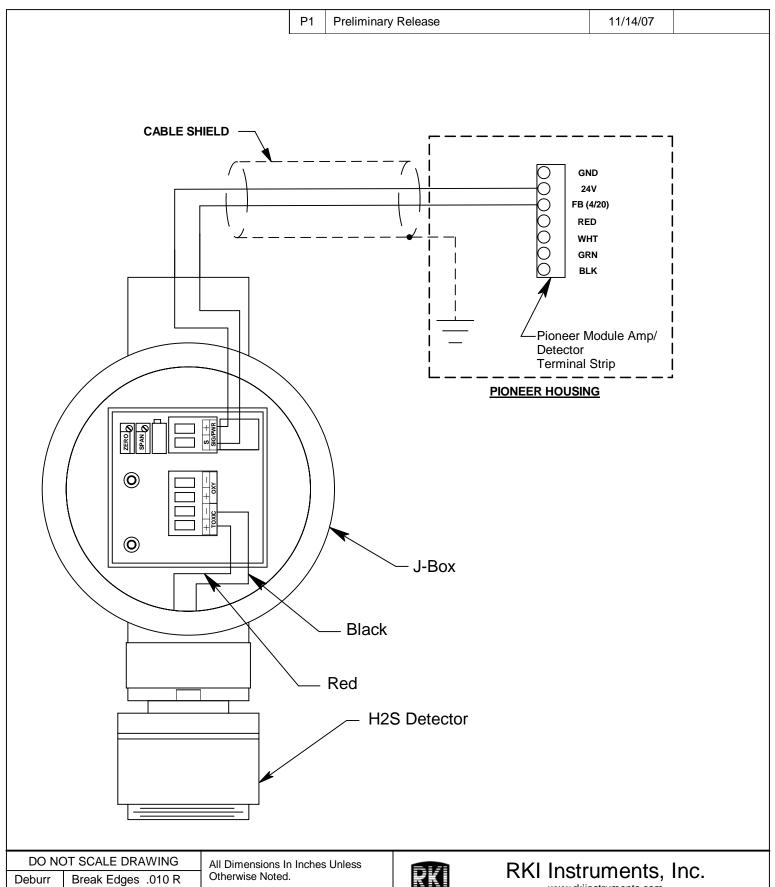

|                                                                                                                          |                    | All Difficusions in findines offices |                              |                                                    |     | etrumonte Inc  |             |  |
|--------------------------------------------------------------------------------------------------------------------------|--------------------|--------------------------------------|------------------------------|----------------------------------------------------|-----|----------------|-------------|--|
| Deburr                                                                                                                   | Break Edges .010 R | Otherwise Noted.                     |                              | RKI Instruments, Inc.                              |     |                | HC.         |  |
| Tolerances & Finishes Unless Otherwise Noted: .XX ± .010 Angles ± 0° 30' .XXX ± .005 Conc010 TIR Fractions ± .015 Finish |                    | MATERIAL: N/A                        |                              | INSTRUMENTS WWW.TRITISTI OTHERIES.COTT             |     |                |             |  |
|                                                                                                                          |                    |                                      | TIT                          | TITLE: Wiring Diagram, S2 Detector/Amp/J-box, H2S, |     |                |             |  |
|                                                                                                                          |                    | FINISH: N/A                          | Non XP, 0-100ppm, To Pioneer |                                                    |     |                |             |  |
|                                                                                                                          |                    |                                      | Λ                            | DRAWN PART NU                                      |     | =              | REVISION:   |  |
| Finish for O-ring Grooves, 3 Sides                                                                                       |                    |                                      |                              | BY: DJ                                             | 65- | 2330RK-R08     | P1          |  |
| 32                                                                                                                       |                    | SCALE: None                          | APPF                         | ROVED BY:                                          |     | DATE: 11/14/07 | PAGE 1 OF 1 |  |
|                                                                                                                          |                    |                                      |                              |                                                    |     |                | 1           |  |