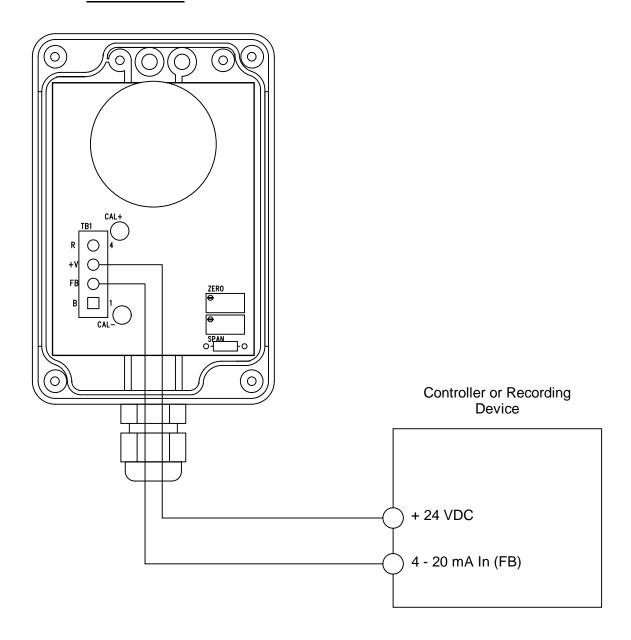

P1

Note: This drawing may also be used for CO transmitter 65-2434RK.

| DO NOT SCALE DRAWING                           | All Dimensions In Inches Unless | RKI Instruments, Inc. |                                                 |                        |                |             |  |
|------------------------------------------------|---------------------------------|-----------------------|-------------------------------------------------|------------------------|----------------|-------------|--|
| Deburr Break Edges .010 R                      | Otherwise Noted.                | l li                  | 7                                               |                        |                |             |  |
| Tolerances & Finishes Unless                   | MATERIAL: N/A                   | _                     | TRUMENTS                                        | www.rkiinstruments.com |                |             |  |
| Otherwise Noted:<br>.XX ± .010 Angles ± 0° 30' |                                 | TITLE                 | TITLE: Wiring, NEMA 4X H2S transmitter, Generic |                        |                |             |  |
| .XXX ± .005 Conc010 TIR                        | FINISH: N/A                     |                       |                                                 |                        |                |             |  |
| Fractions ± .015 Finish 125                    |                                 | Α                     | DRAWN BY:                                       | PART NUM               |                | REVISION:   |  |
| Finish for O-ring Grooves, 3 Sides             |                                 | <i>,</i> ,            | GD                                              | 65-243                 | 34RK-R06       | P1          |  |
| 32/                                            | SCALE: 1:1                      | APPROVED BY:          |                                                 |                        | DATE: 05/09/06 | PAGE 1 OF 1 |  |