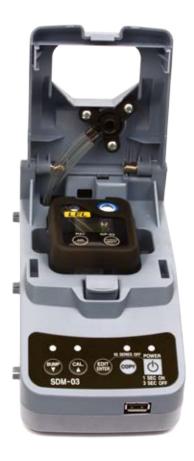

#### **Stand Alone Station**

The SDM-03 is a versatile maintenance tool that automates the testing service of a 03 Series portable gas monitor. This docking station can be used as a stand alone device for charging, calibration and bump testing, with all records stored automatically for future upload to a PC via USB flash drive (PC software and flash drive included).

## **Control Panel View**

Toll Free: (800) 754-5165 • Phone: (510) 441-5656 Fax: (510) 441-5650 • www.rkiinstruments.com