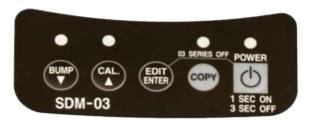

## **Control Panel View**

Toll Free: (800) 754-5165 • Phone: (510) 441-5656 Fax: (510) 441-5650 • www.rkiinstruments.com