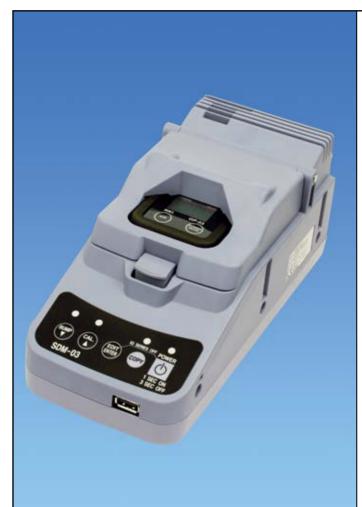

#### **Stand Alone Station**

The SDM-03 is a versatile maintenance tool that automates the testing service of a 03 Series portable gas monitor. This docking station can be used as a stand alone device for charging, calibration and bump testing, with all records stored automatically for future upload to a PC via USB flash drive (PC software and flash drive included).

## **Control Panel View**

Toll Free: (800) 754-5165 • Phone: (510) 441-5656 Fax: (510) 441-5650 • www.rkiinstruments.com