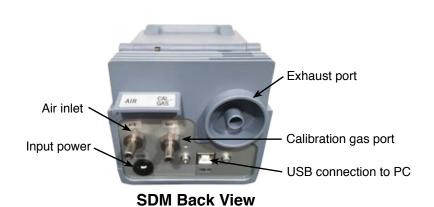

| SPECIFICATIONS                     |                                                                                                                                                                                                                                                                                                                                                                                                                                                   |  |
|------------------------------------|---------------------------------------------------------------------------------------------------------------------------------------------------------------------------------------------------------------------------------------------------------------------------------------------------------------------------------------------------------------------------------------------------------------------------------------------------|--|
| Input Power                        | 12 VDC<br>NOTE: AC Adapter with 100 - 240 VAC, 50/60 Hz,<br>0.6A input and 12 VDC, 1.2A output provided as<br>standard.                                                                                                                                                                                                                                                                                                                           |  |
| Environmental Conditions           | For Indoor Use Only -10° C to 40° C, below 80% Relative Humidity, Non-Condensing                                                                                                                                                                                                                                                                                                                                                                  |  |
| Applicable Instruments             | 03 Series                                                                                                                                                                                                                                                                                                                                                                                                                                         |  |
| Maximum Number of<br>Records Saved | 200 (stand-alone). Unlimited with software                                                                                                                                                                                                                                                                                                                                                                                                        |  |
| 3 Ports                            | 1 Calibration gas, 1 fresh air and 1 exhaust                                                                                                                                                                                                                                                                                                                                                                                                      |  |
| Standard Accessories               | AC Adapter USB Flash Drive Single Module Data Viewer Software SDM-03 Docking Station PC Controller Program Inlet Air Filter Instruction Manual 10 Foot Long Exhaust Tube One 3 Foot Long Tube for GAS Fitting 2 T-Fittings (for PC Controlled Configuration only) 10 Foot Long 3/16 Inch Tube for GAS manifolding (used for PC Controlled Configuration only) Check Valve (used for PC Controlled Configuration only) USB Cable, Type A to Type B |  |