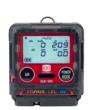

## Comparison Sheet RKI GX-3R vs. Honeywell BW Clip4

|                          |                       |                         |                 | <b>RKI Instruments</b>                                                                     | Honeywell BW                                            |
|--------------------------|-----------------------|-------------------------|-----------------|--------------------------------------------------------------------------------------------|---------------------------------------------------------|
|                          |                       |                         |                 | <u>GX-3R</u>                                                                               | Clip_4                                                  |
| List Price               |                       |                         |                 | \$595                                                                                      | \$625                                                   |
| Weight                   |                       |                         |                 | 3.52 oz.                                                                                   | 8.2 oz                                                  |
|                          |                       | 5                       | Size            | 2.55 x 2.2 x 1.02"                                                                         | 4.7 x 2.7 x 1.3"                                        |
|                          |                       |                         | Range           | 0-100% LEL                                                                                 | 0-100% LEL                                              |
|                          |                       |                         | Resolution      | 1% LEL                                                                                     | 1% LEL                                                  |
|                          |                       |                         | Cost            | \$150                                                                                      | disposable                                              |
|                          |                       |                         | Range           | 0-40% vol.                                                                                 | 0-25% vol.                                              |
|                          | 5                     | 70                      | Resolution      | 0.1% vol.                                                                                  | 0.1% vol.                                               |
| Sensors                  |                       |                         | Cost            | \$150                                                                                      | disposable                                              |
|                          | H2S                   | H2S Sensor)             | Range           | 0-200 ppm                                                                                  | 0-100 ppm                                               |
|                          |                       |                         | Resolution      | 0.1 ppm                                                                                    | 1/0.1 ppm                                               |
|                          |                       |                         | Cost            | \$250                                                                                      | disposable                                              |
|                          | CO                    | (Combo CO / H2S Sensor) | Range           | 0-2,000 ppm                                                                                | 0-1,000 ppm                                             |
|                          |                       |                         | Resolution      | 1 ppm                                                                                      | 1 ppm                                                   |
|                          |                       |                         | Cost            | N/A *                                                                                      | disposable                                              |
| IP Rating                |                       |                         | Rating          | IP-66/IP_68                                                                                | IP-68                                                   |
| Sampling                 |                       |                         | npling          | diffusion                                                                                  | diffusion                                               |
| Ро                       | Power<br>Supply       |                         | Battery Options | Li-Ion                                                                                     | Li (non-replaceable)                                    |
| Su                       |                       |                         | Battery Life    | 25 hours                                                                                   | 2Years                                                  |
| Alarms and Type          |                       |                         | and Type        | 3 Increasing adjustable alarms;<br>STEL, TWA, overscale alarm, O2<br>decreasing/increasing | 2 set alarms — Low, High;<br>TWA, STEL, OL (over limit) |
| Warranty                 |                       |                         | rranty          | 3 years                                                                                    | 2 years                                                 |
|                          | Calibration Station   |                         |                 | Х                                                                                          | Х                                                       |
| Attachable Sample Draw   |                       |                         | Sample Draw     | Х                                                                                          |                                                         |
| Non-compliance Indicator |                       |                         | iance Indicator | х                                                                                          | Х                                                       |
| L                        | Low cost of ownership |                         |                 | \$1,145**                                                                                  | \$1,875                                                 |
|                          |                       |                         |                 |                                                                                            |                                                         |