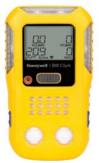

## Comparison Sheet RKI GX-3R vs. Honeywell BW Clip4

|                          |                       |                         |                 | <b>RKI Instruments</b>                                                                     | Honeywell BW                                            |
|--------------------------|-----------------------|-------------------------|-----------------|--------------------------------------------------------------------------------------------|---------------------------------------------------------|
|                          |                       |                         |                 | <u>GX-3R</u>                                                                               | Clip_4                                                  |
| List Price               |                       |                         |                 | \$595                                                                                      | \$625                                                   |
| Weight                   |                       |                         |                 | 3.52 oz.                                                                                   | 8.2 oz                                                  |
|                          |                       | 5                       | Size            | 2.55 x 2.2 x 1.02"                                                                         | 4.7 x 2.7 x 1.3"                                        |
|                          |                       |                         | Range           | 0-100% LEL                                                                                 | 0-100% LEL                                              |
|                          |                       |                         | Resolution      | 1% LEL                                                                                     | 1% LEL                                                  |
|                          |                       |                         | Cost            | \$150                                                                                      | disposable                                              |
|                          |                       |                         | Range           | 0-40% vol.                                                                                 | 0-25% vol.                                              |
|                          | 5                     | 70                      | Resolution      | 0.1% vol.                                                                                  | 0.1% vol.                                               |
| Sensors                  |                       |                         | Cost            | \$150                                                                                      | disposable                                              |
|                          | H2S                   | H2S Sensor)             | Range           | 0-200 ppm                                                                                  | 0-100 ppm                                               |
|                          |                       |                         | Resolution      | 0.1 ppm                                                                                    | 1/0.1 ppm                                               |
|                          |                       |                         | Cost            | \$250                                                                                      | disposable                                              |
|                          | CO                    | (Combo CO / H2S Sensor) | Range           | 0-2,000 ppm                                                                                | 0-1,000 ppm                                             |
|                          |                       |                         | Resolution      | 1 ppm                                                                                      | 1 ppm                                                   |
|                          |                       |                         | Cost            | N/A *                                                                                      | disposable                                              |
| IP Rating                |                       |                         | Rating          | IP-66/IP_68                                                                                | IP-68                                                   |
| Sampling                 |                       |                         | npling          | diffusion                                                                                  | diffusion                                               |
| Ро                       | Power<br>Supply       |                         | Battery Options | Li-Ion                                                                                     | Li (non-replaceable)                                    |
| Su                       |                       |                         | Battery Life    | 25 hours                                                                                   | 2Years                                                  |
| Alarms and Type          |                       |                         | and Type        | 3 Increasing adjustable alarms;<br>STEL, TWA, overscale alarm, O2<br>decreasing/increasing | 2 set alarms — Low, High;<br>TWA, STEL, OL (over limit) |
| Warranty                 |                       |                         | rranty          | 3 years                                                                                    | 2 years                                                 |
|                          | Calibration Station   |                         |                 | Х                                                                                          | Х                                                       |
| Attachable Sample Draw   |                       |                         | Sample Draw     | Х                                                                                          |                                                         |
| Non-compliance Indicator |                       |                         | iance Indicator | х                                                                                          | Х                                                       |
| L                        | Low cost of ownership |                         |                 | \$1,145**                                                                                  | \$1,875                                                 |
|                          |                       |                         |                 |                                                                                            |                                                         |