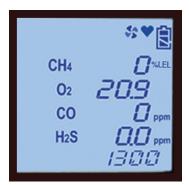

When competing against the other 4-gas instruments with internal sample pumps, remember that the GX-2012 has several features that separate it.

- 3 operating modes: Normal, Leak Check, and Bar Hole sampling
- Auto-ranging combustible monitoring from % LEL to % volume ranges
- · PPM level combustible leak detection with CO levels displayed
- TC sensor available for % volume measurement

Normal Mode

Leak Check Mode

Bar Hole Mode

When you place an order for any GX-2012 that has one "ship to" location, the following discounts will automatically be applied based on the quantity ordered.

This discount program supersedes all previous schedules or special pricing offers.