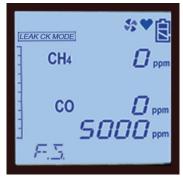

When competing against the other 4-gas instruments with internal sample pumps, remember that the GX-2012 has several features that separate it.

- 3 operating modes: Normal, Leak Check, and Bar Hole sampling
- Auto-ranging combustible monitoring from % LEL to % volume ranges
- · PPM level combustible leak detection with CO levels displayed
- TC sensor available for % volume measurement

Normal Mode

Leak Check Mode

Bar Hole Mode

When you place an order for any GX-2012 that has one "ship to" location, the following discounts will automatically be applied based on the quantity ordered.

This discount program supersedes all previous schedules or special pricing offers.