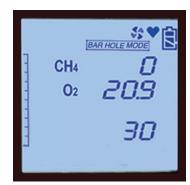

When competing against the other 4-gas instruments with internal sample pumps, remember that the GX-2012 has several features that separate it.

- 3 operating modes: Normal, Leak Check, and Bar Hole sampling
- Auto-ranging combustible monitoring from % LEL to % volume ranges
- · PPM level combustible leak detection with CO levels displayed
- TC sensor available for % volume measurement

Normal Mode

Leak Check Mode

Bar Hole Mode

When you place an order for any GX-2012 that has one "ship to" location, the following discounts will automatically be applied based on the quantity ordered.

This discount program supersedes all previous schedules or special pricing offers.