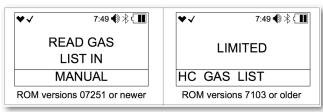

The GX-3R and GX-3R Pro operator's manuals have a list of the compounds that can and cannot be detected during an HC Gas List alarm condition. The message that currently appears on the instrument's screen will state: "Read Gas List in Manual". For older instruments, the instrument's screen will state "HC Gas List Limited" for the GX-3R, or "Limited HC Gas List" for the GX-3R Pro.